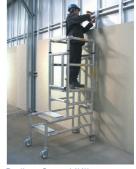

| 1 day | 2 day | Weekly |
|------------------|-------|-------|--------|
| 2'x 5'x 14' (4m) | 74.73 | 85.40 | 106.76 |
| 2'x 5'x 18' (5m) | 84.18 | 96.21 | 120.26 |

# PODIUM STEPS (The safe alternative to Builders Steps)

MK1 c/w Adaption Kit - Overall height 2.125m, Length 1.25m, width 0.68m MK2 - Overall height 2.555m, Length 1.25m, width 0.9m

|                                                                                   | 1 day | 2 day | Weekly |
|-----------------------------------------------------------------------------------|-------|-------|--------|
| Podium Steps - MK1 - 3' / 0.91m c/w<br>adaption kit - 5'6" /1.17m Platform Height | 43.63 | 49.86 | 62.33  |
| Podium Steps - MK2 -<br>5' /1.542m Platform Height                                | 52.04 | 59.48 | 74.35  |



→ Podium Steps MKII

# **DESK SURFER**

|                                    | 1 day | 2 day | Weekly |
|------------------------------------|-------|-------|--------|
| Desk Surfer 2.0mtr Platform Height | 68.26 | 78.02 | 97.52  |

## **LADDERS**

|                                                                           | 1 day           | 2 day    | Weekly |
|---------------------------------------------------------------------------|-----------------|----------|--------|
| SKYMASTER - 3 x 10 Rung Sections 3-part length 6.90m, 2-part length 4.90  | 6m, Closed leng | jth 3.0m |        |
| 3 part Skymaster Ladder up tp 22'6"<br>(Extending ladder to 22'6 / 6.90m) | 39.73           | 45.41    | 56.76  |
| Double Ladder                                                             |