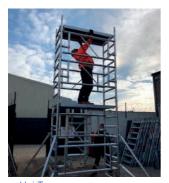

'SPAN' TOWERS - DOUBLE WIDTH

Double Width base range from:

4' x 4' (1400mm X 1400mm) 4' x 6' (1400mm x 1820mm) 4' x 8' (1400mm x 2450mm)

|              | 1 day  | 2 day  | Weekly |
|--------------|--------|--------|--------|
| 4' (1.25m)   | 32.64  | 37.30  | 46.63  |
| 8' (2.25m)   | 51.54  | 58.90  | 73.62  |
| 11' (3.25m)  | 62.19  | 71.07  | 88.84  |
| 14' (4.25m)  | 74.73  | 85.40  | 106.76 |
| 18' (5.25m)  | 84.18  | 96.20  | 120.25 |
| 21' (6.25m)  | 96.20  | 109.95 | 137.43 |
| 24' (7.25m)  | 108.06 | 123.49 | 154.37 |
| 28' (8.25m)  | 116.82 | 133.51 | 166.88 |
| 31' (9.25m)  | 131.94 | 150.78 | 188.48 |
| 34' (10.25m) | 136.92 | 156.48 | 195.60 |
| 37' (11.25m) | 143.79 | 164.33 | 205.41 |
| 41' (12.25m) | 154.61 | 176.70 | 220.87 |



□ Double Width Tower





*¬ AGR Tower*



□ Uni-Tower

# ALLOY 'STAIRDECK' TOWERS - SINGLE WIDTH (Staircase Access)

Single Width base: 2'3" x 4'9" (700mm x 1500mm)

|             | 1 day  | 2 day  | Weekly |
|-------------|--------|--------|--------|
| 9' (2.7m)   | 53.94  | 61.65  | 77.06  |
| 14' (4.3m)  | 89.33  | 102.09 | 127.62 |
| 19' (5.8m)  | 107.88 | 123.30 | 154.13 |
| 23' (7.28m) | 178.66 | 204.19 | 255.23 |

# **ADVANCED GUARDRAIL TOWERS - SINGLE WIDTH**

Single Width base: 2' x 6' (912mm x 1820mm)

|                  | 1 day  | 2 day  | Weekly |
|------------------|--------|--------|--------|
| 2'x 6'x 8' (2m)  | 51.54  | 58.90  | 73.62  |
| 2'x 6'x 11' (3m) | 62.19  | 71.07  | 88.84  |
| 2'x 6'x 14' (4m) | 74.73  | 85.40  | 106.76 |
| 2'x 6'x 18' (5m) | 84.18  | 96.20  | 120.25 |
| 2'x 6'x 21' (6m) | 96.20  | 109.